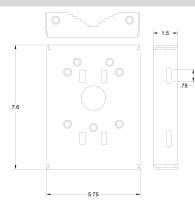

# X PMB DIMENSIONS

#### SHIPPING DIMENSIONS / WEIGHT

→ 7"L x 9.5"W x 2"H - 2.5lbs