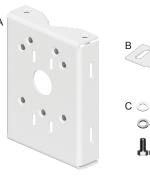

#### **INCLUDED IN THE BOX:**

- XIPMB (A)
- → X|PMB Leveling Plate (B)
- ► Installation Hardware (C)
- 5x 3/8-16 x 1" Stainless Steel Bolts
- 5x 3/8 Stainless Steel Washers
- 5x 3/8 Stainless Steel Lock Washers

Note: Pole Strapping Materials NOT provided