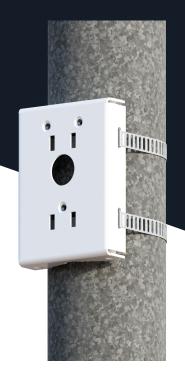

# **WORKS WITH ALL ENCLOSURE MODELS**

- X|Clear, X|Rain, X|Heat, X|Mod:
- The polycarbonate wall mount bracket included with these models mounts to the X|PMB pole mount bracket with the supplied stainless steel hardware
- · X|Cold model enclosure system:
- The metal wall mount bracket that ships with the X|Cold model enclosure system mounts to the X|PMB pole mount bracket with the supplied stainless steel hardware

## COMPATIBLE MOUNTING BRACKETS

#### X|SERIES MOUNTING BRACKET