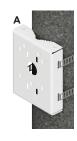

X|PMB Leveling Plate (B)
- ► Installation Hardware (C)
- 5x 3/8-16 x 1" Stainless Steel Bolts
- 5x 3/8 Stainless Steel Washers
- 5x 3/8 Stainless Steel Lock Washers

Note: Pole Strapping Materials NOT provided

#### SHIPPING DIMENSIONS / WEIGHT

→ 7"L x 9.5"W x 2"H - 2.5lbs







## COMPATIBLE MOUNTING BRACKETS

#### XICOLD MOUNTING BRACKET



#### X|SERIES MOUNTING BRACKET



#### **POLE DIAMETERS**

The X|PMB is compatible with all poles with a diameter of 1-inch or larger:



## **POLE STRAPS**

# POLE STRAPPING MATERIALS ARE NOT PROVIDED WITH X|PMB

Purchase the optional X|SS-Polestraps accessory or supply your own pole strapping materials.

#### **POLES OVER 2" DIAMETER**

• Use the sidewall pole strap slots (A)

#### **POLES UNDER 2" DIAMETER**

• Use the face pole strap slots (B)





# X/SS-POLESTRAPS

X Stream Designs, Inc. recommends using our stainless steel X|SS-POLESTRAPS as your pole strapping materials:



Note: Specify pole diameter when ordering

# MORE ENCLOSURE UPGRADES | ACCESSORIES | OPTIONS

- X|DC-INPUT 10-60VDC Input Power for Solar Installations
- > X|AUX-RESERVOIR External Auxiliary Fluid Reservoir
- XINSULATE Open Cell Silicone Foam Radiant Heat Shielding
- X|PMB Pole Mount Adapter with Leveling Plate
- X|EXT-TEMP External Temperature Probe

- X|HALF-SHELF Accessory Shelf
- → X|HIGH-CFM High CFM Fans
- > XINVR i3, i5 or i7 Processor Option
- X|50WH 50 Watts Internal Heating Element



xstreamdesigns.com 858.768.2992

US Patents US8567963B1 • USD744570S1