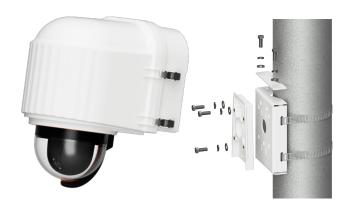

## **SECURELY MOUNT TO A VARIETY OF POLES**

- Mounts to pole sizes of 1" diameter and larger
- Use the sidewall pole strap slots for pole diameters of 2" or larger
- For pole diameters under 2", it is suggested to use the face pole strap slots

# **WORKS WITH ALL ENCLOSURE MODELS**

- X|Clear, X|Rain, X|Heat, X|Mod:
- The polycarbonate wall mount bracket included with these models mounts to the X|PMB pole mount bracket with the supplied stainless steel hardware
- · X|Cold model enclosure system:
- The metal wall mount bracket that ships with the X|Cold model enclosure system mounts to the X|PMB pole mount bracket with the supplied stainless steel hardware

#### **INCLUDED IN THE BOX:**

- XIPMB (A)
- → X|PMB Leveling Plate (B)
- ► Installation Hardware (C)
- 5x 3/8-16 x 1" Stainless Steel Bolts
- 5x 3/8 Stainless Steel Washers
- 5x 3/8 Stainless Steel Lock Washers