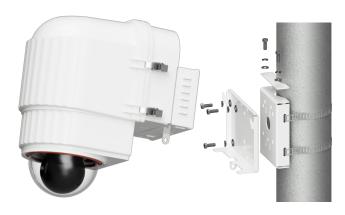

## **SECURELY MOUNT TO A VARIETY OF POLES**

- Mounts to pole sizes of 1" diameter and larger
- Use the sidewall pole strap slots for pole diameters of 2" or larger
- For pole diameters under 2", it is suggested to use the face pole strap slots

# **WORKS WITH ALL ENCLOSURE MODELS**

- X|Clear, X|Rain, X|Heat, X|Mod:
- The polycarbonate wall mount bracket included with these models mounts to the X|PMB pole mount bracket with the supplied stainless steel hardware
- · X|Cold model enclosure system:
- The metal wall mount bracket that ships with the X|Cold model enclosure system mounts to the X|PMB pole mount bracket with the supplied stainless steel hardware

#### **POLES OVER 2" DIAMETER**

• Use the sidewall pole strap slots (A)

#### **POLES UNDER 2" DIAMETER**

• Use the face pole strap slots (B)