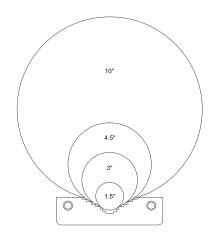

# X PMB DIMENSIONS

#### SHIPPING DIMENSIONS / WEIGHT

→ 7"L x 9.5"W x 2"H - 2.5lbs