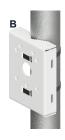

PMB Leveling Plate (B)
- ► Installation Hardware (C)
- 5x 3/8-16 x 1" Stainless Steel Bolts
- 5x 3/8 Stainless Steel Washers
- 5x 3/8 Stainless Steel Lock Washers

Note: Pole Strapping Materials NOT provided

#### SHIPPING DIMENSIONS / WEIGHT

→ 7"L x 9.5"W x 2"H - 2.5lbs







## COMPATIBLE MOUNTING BRACKETS

#### XICOLD MOUNTING BRACKET



#### X|SERIES MOUNTING BRACKET



#### **POLE DIAMETERS**

The X|PMB is compatible with all poles with a diameter of 1-inch or larger:



## **POLE STRAPS**

# POLE STRAPPING MATERIALS ARE NOT PROVIDED WITH X|PMB

Purchase the optional X|SS-Polestraps accessory or supply your own pole strapping materials.

#### **POLES OVER 2" DIAMETER**

• Use the sidewall pole strap slots (A)

#### **POLES UNDER 2" DIAMETER**

• Use the face pole strap slots (B)





# X/SS-POLESTRAPS

X Stream Designs, Inc. recommends using our stainless steel X|SS-POLESTRAPS as your pole strapping materials:



Note: Specify pole diameter when ordering

# MORE ENCLOSURE UPGRADES | ACCESSORIES | OPTIONS

- X|DC-INPUT 10-60VDC Input Power for Solar Installations
- > X|AUX-RESERVOIR External Auxiliary Fluid Reservoir
- XINSULATE Open Cell Silicone Foam Radiant Heat Shielding
- X|PMB Pole Mount Adapter with Leveling Plate
- X|EXT-TEMP External Temperature Probe

- X|HALF-SHELF Accessory Shelf
- → X|HIGH-CFM High CFM Fans
- > XINVR i3, i5 or i7 Processor Option
- X|50WH 50 Watts Internal Heating Element



xstreamdesigns.com 858.768.2992

US Patents US8567963B1 • USD744570S1