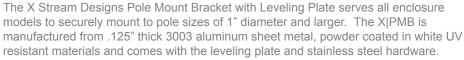

# **BUILT FOR THE ELEMENTS**

- Manufactured from .125" thick 3003 aluminum sheet metal
- Powder coated in white, UV-resistant materials

## **SECURELY MOUNT TO A VARIETY OF POLES**

- Mounts to pole sizes of 1" diameter and larger
- Use the sidewall pole strap slots for pole diameters of 2" or larger
- For pole diameters under 2", it is suggested to use the face pole strap slots

#### **INCLUDED IN THE BOX:**

- XIPMB (A)
- → X|PMB Leveling Plate (B)
- ► Installation Hardware (C)
- 5x 3/8-16 x 1" Stainless Steel Bolts
- 5x 3/8 Stainless Steel Washers
- 5x 3/8 Stainless Steel Lock Washers