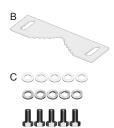

## ANGLE CORRECTION MADE EASY

- The leveling plate comes standard with all pole mount brackets and includes the required stainless steel hardware
- Use on top of the pole mount bracket: Poles leaning backwards Tapered poles
- Use on the bottom of the pole mount bracket:
  Poles leaning forward

#### **INCLUDED IN THE BOX:**

- XIPMB (A)
- → X|PMB Leveling Plate (B)
- ► Installation Hardware (C)
- 5x 3/8-16 x 1" Stainless Steel Bolts
- 5x 3/8 Stainless Steel Washers
- 5x 3/8 Stainless Steel Lock Washers