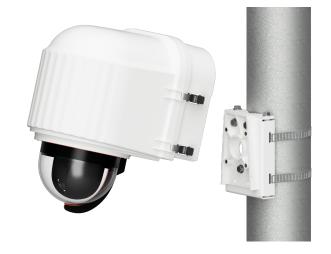

# **WORKS WITH ALL ENCLOSURE MODELS**

- X|Clear, X|Rain, X|Heat, X|Mod:
- The polycarbonate wall mount bracket included with these models mounts to the X|PMB pole mount bracket with the supplied stainless steel hardware
- · X|Cold model enclosure system:
- The metal wall mount bracket that ships with the X|Cold model enclosure system mounts to the X|PMB pole mount bracket with the supplied stainless steel hardware

## COMPATIBLE MOUNTING BRACKETS

#### XICOLD MOUNTING BRACKET